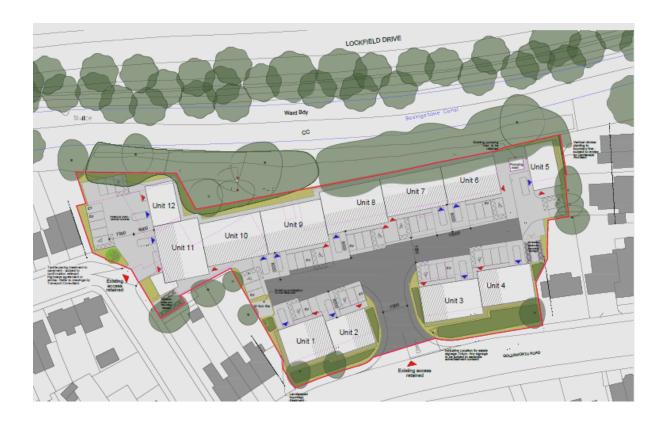

## Goldsworth Road Industrial Estate.

## PLAN/2023/0875

Demolition of all existing buildings and structures and construction of a new commercial/industrial estate of 12 units together with parking, hard and soft landscaping and associated ancillary works. Units 5, 11 and 12 within Use Class E(g) (Commercial, Business and Service) only, Units 1, 2, 3, 4, 6 and 10 within Use Class E(g) (Commercial, Business and Service) or Use Class B8 (Storage or distribution) and Units 7, 8 and 9 within Use Class E(g) (Commercial, Business and Service) use Class B2 (General Industry) or Use Class B8 (Storage or distribution)